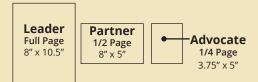

#### \* Event Program | Ad Sizes

#### □ Leader | \$5,000

- Two (2) Tables of 8
- One (1) Company Display Table
- One (1) Company Banner
- · Logo: Stage Screens
- · Logo: Table
- · Logo: Event Program
- Full Page Ad: Event Program\*
- · Logo: Website
- Logo: Sponsorship Banner
- Public Announcement at Event

#### **□ Partner** | \$2,500

- · One (1) Table of 8
- One (1) Company Display Table
- One (1) Company Banner
- Logo: Stage Screens
- · Logo: Table
- · Logo: Event Program
- 1/2 Page Ad: Event Program\*
- Logo: Website
- Logo: Sponsorship Banner
- Public Announcement at Event

#### **□ Advocate** | \$1,250

- · One (1) Table of 8
- · One (1) Company Banner
- · Logo: Stage Screens
- · Logo: Table
- · Logo: Event Program
- 1/4 Page Ad: Event Program\*
- · Logo: Website
- Logo: Sponsorship Banner